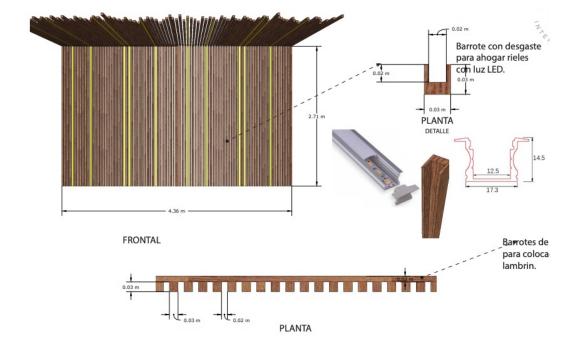

# Architecture Design

ADH 360 elaborates the executive project where the details and specifications of all the materials, elements, construction systems and equipment necessary to carry out the construction of the work are developed.

In each project we investigate all its design and architecture parameters with the aim of achieving an outstanding result.