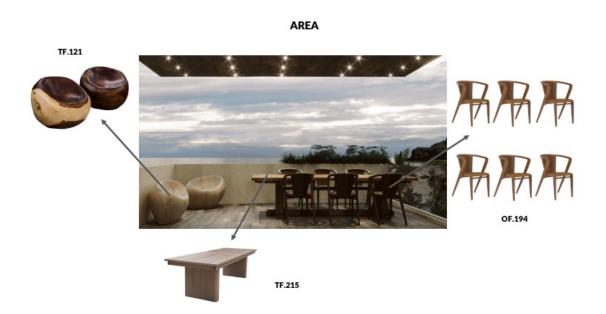

| Product Name: Wood Puff |                                                               |  |
|-------------------------|---------------------------------------------------------------|--|
| Model Number:           | PFP - 097                                                     |  |
| Material/Finish:        | Solid Parota Wood                                             |  |
| Size/Dimensions:        | .75 x .65 m                                                   |  |
| Other:                  | Made for Exteriors, 1 Year warranty on manufacturing defects. |  |