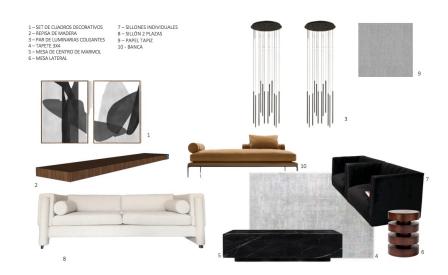

# **Interior Design**

Seeking balance between functionality and beauty, ADH 360 presents projects that exceeds the expectations of our customers.

The AD office is characterized by its ability to transform everyday spaces into unique spaces.