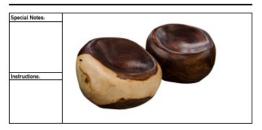

| Product Name: Wood Puff |                                                               |  |
|-------------------------|---------------------------------------------------------------|--|
| Model Number:           | PFP - 097                                                     |  |
| Material/Finish:        | Solid Parota Wood                                             |  |
| Size/Dimensions:        | .75 x .65 m                                                   |  |
| Other:                  | Made for Exteriors, 1 Year warranty on manufacturing defects. |  |