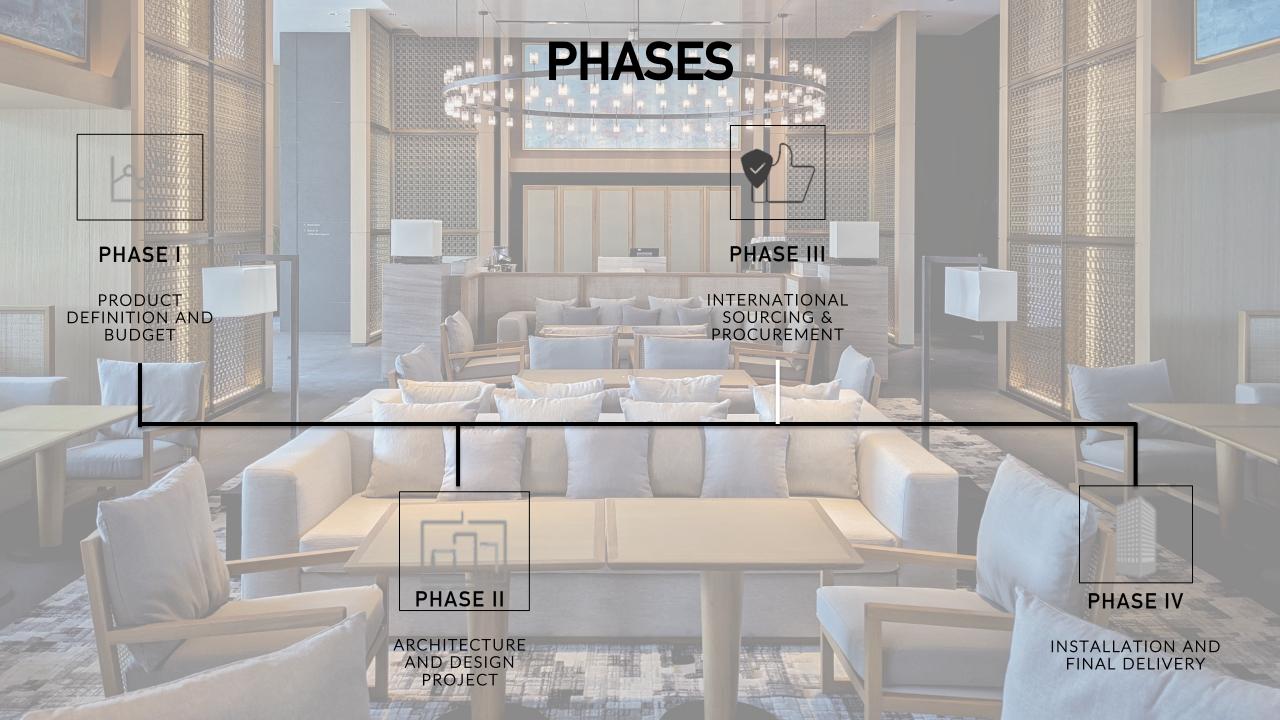

# Architecture Design

ADH 360 elaborates the executive project where the details and specifications of all the materials, elements, construction systems and equipment necessary to carry out the construction of the work are developed.

# **Interior Design**

Seeking balance between functionality and beauty, ADH 360 presents projects that exceeds the expectations of our customers.

The AD office is characterized by its ability to transform everyday spaces into unique spaces.

## Hospitality Procurement

ADH 360 offers Hospitality Procurement (FF&E and OS&E). From detailed budgets and creation of Purchase Orders, to Logistics Coordination and Installation. All with the purpose of reducing costs and saving time.